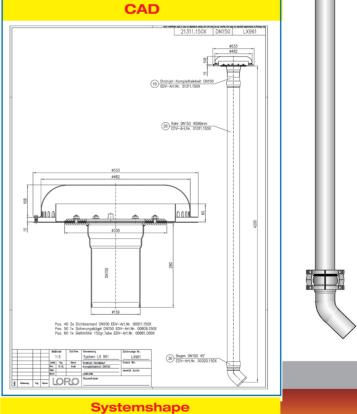

#### LX 961 Piece list

#### 1 x Art.-No. choose drain on page two!

1 x Art.-No. 01011.150X, LORO-X Pipe with one socket 1 x Art.-No. 00320.150X, LORO-X Bend

2 x Art.-No. 00911.150X, LORO-X Sealing elements 2 x Art.-No. 00808.150X, LORO-X Anchor clip 1 x Art.-No. 00986.000X, LORO-X Lubricant