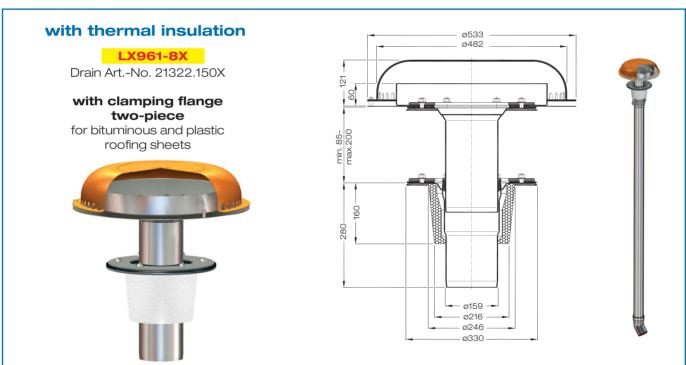

#### 1 x Art.-No. choose drain on page two!

1 x Art.-No. 01011.150X, LORO-X Pipe with one socket 1 x Art.-No. 00320.150X, LORO-X Bend

2 x Art.-No. 00911.150X, LORO-X Sealing elements 2 x Art.-No. 00808.150X, LORO-X Anchor clip 1 x Art.-No. 00986.000X, LORO-X Lubricant





| Water height | mm    | 20 | 25 | 30 | 35 | 40 | 45 | 50 | 55 | 60           | 65 | 70   | 75   | 80  | 85 | 90 |
|--------------|-------|----|----|----|----|----|----|----|----|--------------|----|------|------|-----|----|----|
| Discharge    | l/sec |    |    |    |    |    |    |    |    | 2,5          | 82 | 87,8 | 94,4 | 100 |    |    |
|              |       |    |    |    |    |    |    |    |    | Silent Power |    |      |      |     |    |    |



## Choose drain for piece list on page one!

**DN 150** 





### Please note:

For drainage systems with siphonic flow it iit is vital that only LORO-X pipes and fittings in the combination as indicated are used. Mixture or exchange of system parts may result in lower discharge capacities!. The height of the downpipe must be a min. 4.2m for the indicated capacity to be obtained. If roof drain and downpipe are fitted by different crews, then do follow the system setup acc. to the LX-data sheet at **www.loro-x.com** 

**Heat tracing:** Lorowerk recommends to check all drains and pipes with regard to their frost-sensibility. Where necessary, these parts should be upgraded with heat tracing.