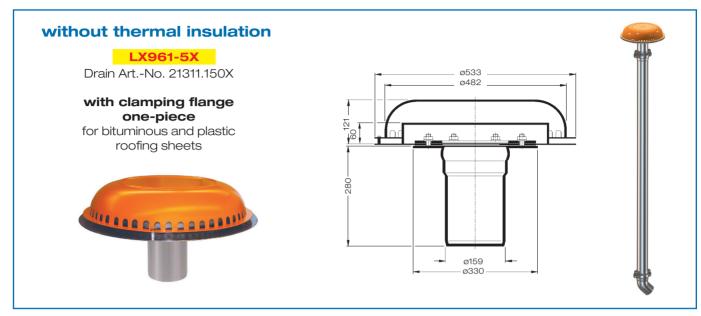

t

#### 1 x Art.-No. choose drain on page two!

1 x Art.-No. 01011.150X, LORO-X Pipe with one socket 1 x Art.-No. 00320.150X, LORO-X Bend

2 x Art.-No. 00911.150X, LORO-X Sealing elements 2 x Art.-No. 00808.150X, LORO-X Anchor clip 1 x Art.-No. 00986.000X, LORO-X Lubricant





| Water height | mm    | 20 | 25 | 30 | 35 | 40 | 45 | 50 | 55 | 60           | 65 | 70   | 75   | 80  | 85 | 90 |
|--------------|-------|----|----|----|----|----|----|----|----|--------------|----|------|------|-----|----|----|
| Discharge    | l/sec |    |    |    |    |    |    |    |    | 2,5          | 82 | 87,8 | 94,4 | 100 |    |    |
|              |       |    |    |    |    |    |    |    |    | Silent Power |    |      |      |     |    |    |



## Choose drain for piece list on page one!

**DN 150** 





### Please note:

For drainage systems with siphonic flow it iit is vital that only LORO-X pipes and fittings in the combination as indicated are used. Mixture or exchange of system parts may result in lower discharge capacities!. The height of the downpipe must be a min. 4.2m for the indicated capacity to be obtained. If roof drain and downpipe are fitted by different crews, then do follow the system setup acc. to the LX-data sheet at **www.loro-x.com** 

**Heat tracing:** Lorowerk recommends to check all drains and pipes with regard to their frost-sensibility. Where necessary, these parts should be upgraded with heat tracing.