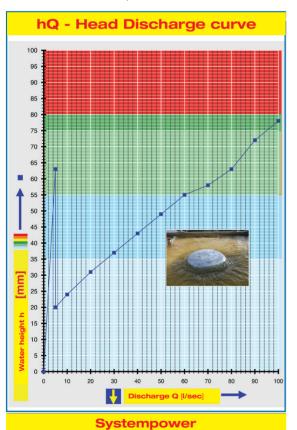

# Roof drainage system DRAINJET® Series 49 (DJ)

| Emergency drainage |                |  |  |  |  |  |  |  |  |  |  |
|--------------------|----------------|--|--|--|--|--|--|--|--|--|--|
| Siphonic flow      |                |  |  |  |  |  |  |  |  |  |  |
| Silent Power       |                |  |  |  |  |  |  |  |  |  |  |
|                    |                |  |  |  |  |  |  |  |  |  |  |
| Discharge rate:    | 94,4 l/sec     |  |  |  |  |  |  |  |  |  |  |
| Water height:      | 75 mm          |  |  |  |  |  |  |  |  |  |  |
| Roof penetration:  | -              |  |  |  |  |  |  |  |  |  |  |
| Diameter:          | DN 150         |  |  |  |  |  |  |  |  |  |  |
| LX-Number:         | LX 961         |  |  |  |  |  |  |  |  |  |  |
| Weir height:       | 60 mm          |  |  |  |  |  |  |  |  |  |  |
| Drain:             | not ventilated |  |  |  |  |  |  |  |  |  |  |
| Downpipe:          | not ventilated |  |  |  |  |  |  |  |  |  |  |
| Downpipe height:   | min 4,2 m      |  |  |  |  |  |  |  |  |  |  |
| Drainage:          | on floor       |  |  |  |  |  |  |  |  |  |  |

| Water height | mm    | 20 | 25 | 30 | 35 | 40 | 45 | 50 | 55 | 60           | 65 | 70   | 75   | 80  | 85 | 90 |
|--------------|-------|----|----|----|----|----|----|----|----|--------------|----|------|------|-----|----|----|
| Discharge    | l/sec |    |    |    |    |    |    |    |    | 2,5          | 82 | 87,8 | 94,4 | 100 |    |    |
|              |       |    |    |    |    |    |    |    |    | Silent Power |    |      |      |     |    |    |